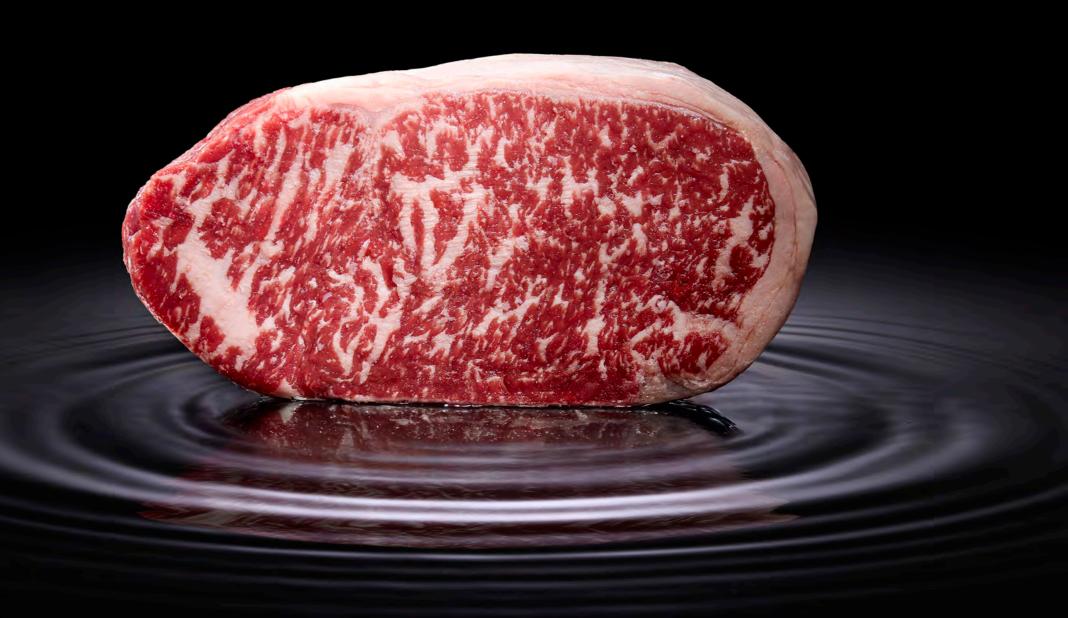

## EXPERIENCE WAGYU \_ REDEFINED.

EKO Wagyu X is carefully crafted with the intention to deliver the finest marbling imaginable, intricately woven throughout each cut. Bright white fine veins, evenly distributed, promise rich, buttery juiciness in every mouthful. It doesn't just elevate dishes – it transforms them into an unforgettable experience. This is the result of 350+days of precision feeding, dedication, and expert care.

EKO Wagyu X is more than an ingredient; it's a statement of quality. You can trust it to deliver an unparalleled cooking experience, and diners recognise they're being served something truly outstanding.